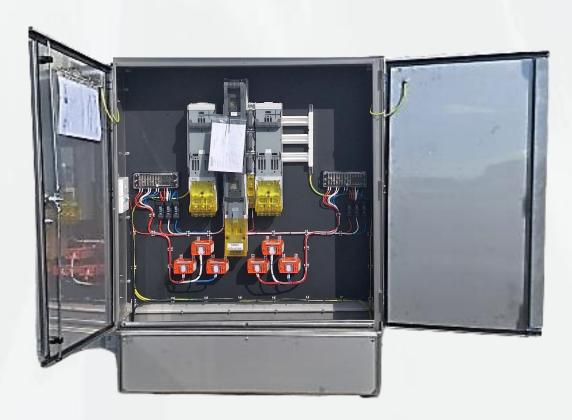

# **SEP Manufactured Busbars**

## Technical Distributor

In 2010 we were approached by ABB Ltd, New Zealand to manufacture and install LV racks into transformers for ABB clients. We now manufacture a range of LV racks fitted into transformers, standalone customer manufactured stainless steel enclosures (complete with copper Busbars) or supplied as a prebuilt rack only.

We are also an appointed Technical Distributor to support the ABB Low Voltage Fuse gear range for the utilities sector. We carry full stock of InLine II Disconnects, Metering Products and OT switches.

We can offer you a complete solution from the supply of the LV rack components to a complete assembled solution designed and built to your specific requirements

Our equipment of choice is the Kabeldon Range by ABB