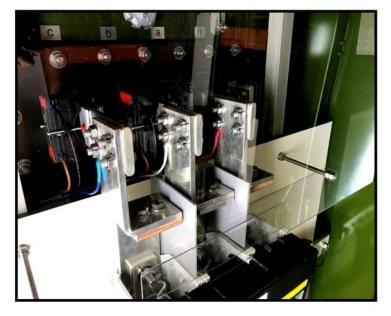

#### **Features Include**

- Tinned copper Busbar
- Touch proof covered busbars improve operational safety.
- Transformer isolator or direct busbar connection
- XLPE Flexible fine stranded conductor cables for easy transformer connection
- Modular design enables easy customisation of mounting, assembly and expansion.
- Accommodates both 1 phase and 3 phase fused disconnectors.
- Optional integrated street lighting and local control is available.
- Frame and mounting are made from 304 Stainless steel for longevity.
- Mounted on Type X insulation board.
- MDI's & CTs rated to suit transformer size.
- LV Racks Available in 3way to 9.5way (0.5 to accommodate 160a Disconnect)