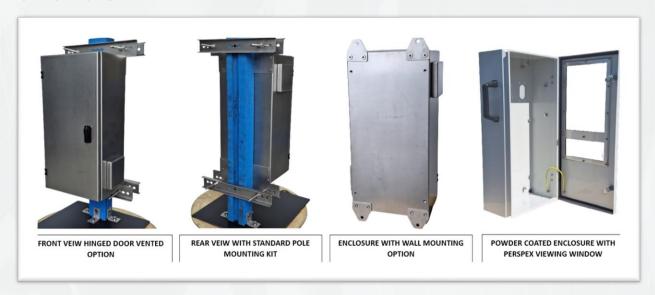

#### Pole mounted enclosures

SEP Stainless Steel Modular Distribution Cabinets and Pole mounted enclosures are the only choice where electrical equipment needs to be protected from harsh environments.

SEP has the solution to house components for a variety of heavy-duty outdoor applications including rail, road/traffic management, outdoor data, circuit breakers, lighting systems and other general industrial applications.

Our IP Rated Pole-Mounted Enclosures are designed to protect electrical equipment from extreme outdoor environments.

Pole mounted enclosures can be manufactured so the door is either Hinged with a 3point cam lock system or by a fixed lid options which is locked by captive security screws.

Enclosures are hand polished to a grain finish to minimise glare and prevent reflection.

To ensure that enclosures fit securely on the pole S.E.P supply heavy duty pole mounting kits. Our kits enable the end user to connect the enclosure onto widths ranging from 245mmW-350mm.

- **Optional Accessories**
- Vented or Non-Vented Enclosure
- Wall mounting option available
- Custom made Antenna Brackets
- Dulux Powder coated finish
- Perspex viewing windows installed

"The installers really liked using the mounting brackets. Said that they were easy to use and catered for all locations they could potentially have for the installation."- WEL Networks