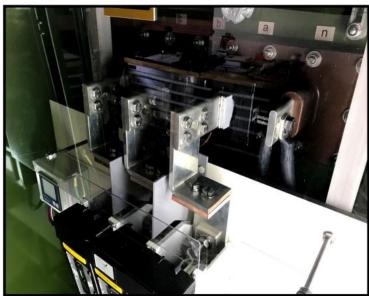

#### **Features Include**

- Tinned copper Busbar
- Touch proof covered busbars improve operational safety.
- Transformer isolator or direct busbar connection
- XLPE Flexible fine stranded conductor cables for easy transformer connection
- Modular design enables easy customisation of mounting, assembly and expansion.
- Accommodates both 1 phase and 3 phase fused disconnectors.
- Optional integrated street lighting and local control is available.
- Frame and mounting are made from 304 Stainless steel for longevity.
- Mounted on Type X insulation board.
- MDI's & CTs rated to suit transformer size.
- LV Racks Available in 3way to 9.5way (0.5 to accommodate 160a Disconnect)