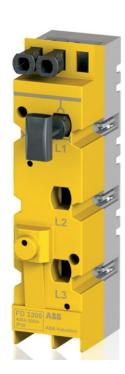

#### Kabeldon

- SLD Fuse Switch Disconnectors
- FD 3300 Disconnectors
- KSFS Busbar System
- CDC Series- Cable Distribution Cabinet