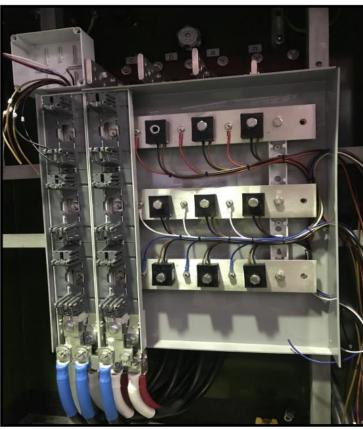

"Had great feedback from the guys in the field. They are finding the enclosures easy to use"-WEL Networks

SEP manufactured Busbar system utilising ABB Busbar accessories. Precisely machined to reduce contact resistance. Stainless Electrical Products

# **SEP Manufactured Busbars**