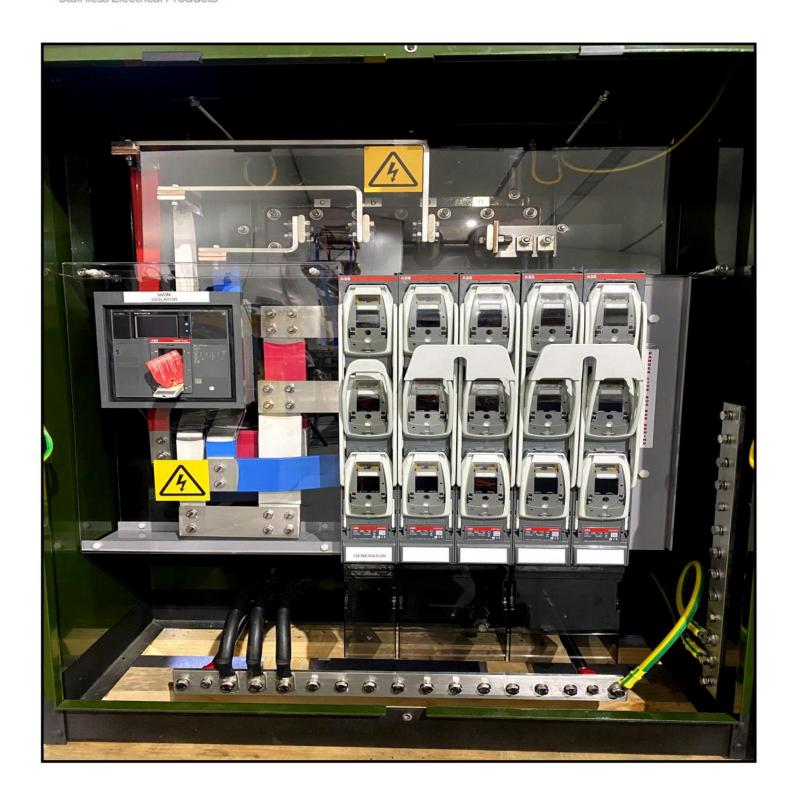

# 1000kVA LV RACK

1600 AMP ABB ACB WITH FLEXIBLE INCOMERS

Midland Electrical Services & Stainless Electrical Products

75 Ingram Road Rukuhia, Hamilton 3282 Waikato, New Zealand

1600 AMP ABB ACB WITH 3 WAY LV RACK