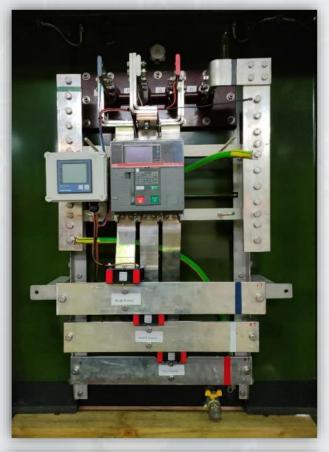

closure onto widths ranging from 245mmW-350mm.

- **Optional Accessories**
- Vented or Non-Vented Enclosure
- Wall mounting option available
- Custom made Antenna Brackets
- Dulux Powder coated finish
- Perspex viewing windows installed

"The installers really liked using the mounting brackets. Said that they were easy to use and catered for all locations they could potentially have for the installation."- WEL Networks

"Had great feedback from the guys in the field. They are finding the enclosures easy to use"-WEL Networks









SEP manufactured Busbar system utilising ABB Busbar accessories. Precisely machined to reduce contact resistance. Stainless Electrical Products











07 859 8118



75 Ingram Road Hamilton



info@stainlesselectrical.co.nz

# **SEP Manufactured Busbars**



























## Technical Distributor



In 2010 we were approached by ABB Ltd, New Zealand to manufacture and install LV racks into transformers for ABB clients. We now manufacture a range of LV racks fitted into transformers, standalone customer manufactured stainless steel enclosures (complete with copper Busbars) or supplied as a prebuilt rack only.

We are also an appointed Technical Distributor to support the ABB Low Voltage Fuse gear range for the utilities sector. We carry full stock of InLine II Disconnects, Metering Products and OT switches.

We can offer you a complete solution from the supply of the LV rack components to a complete assembled solution designed and built to your specific requirements

Our equipment of choice is the Kabeldon Range by ABB

#### **ABB**