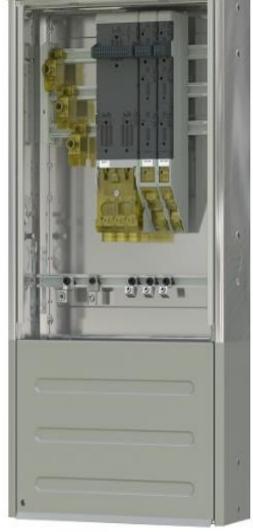

#### **Features Include**

- Tinned copper Busbar
- Touch proof covered busbars improve operational safety.
- Transformer isolator or direct busbar connection
- XLPE Flexible fine stranded conductor cables for easy transformer connection
- Modular design enables easy customisation of mounting, assembly and expansion.
- Accommodates both 1 phase and 3 phase fused disconnectors.
- Optional integrated street lighting and local control is available.
- Frame and mounting are made from 304 Stainless steel for longevity.
- Mounted on Type X insulation board.
- MDI's & CTs rated to suit transformer size.
- LV Racks Available in 3way to 9.5way (0.5 to accommodate 160a Disconnect)

LV Panels/Kiosks and Modular cabinets available as a turnkey solution up to 2500A.