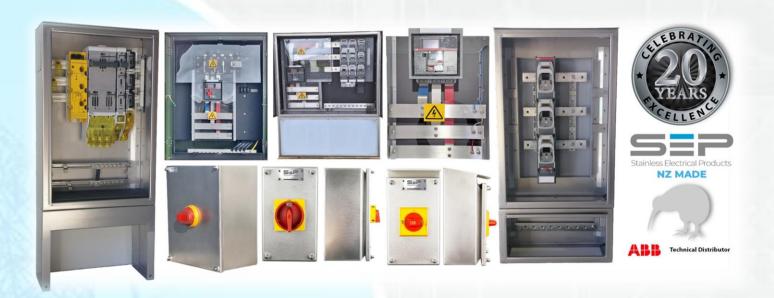

## **Unmatched Quality**

Explore the pinnacle of stainless-steel fabrication with Stainless Electrical Products (SEP)

New Zealand's leading innovator in stainless steel Electrical Solutions since 2004

SEP specialise in fabricating high-quality stainless steel electrical enclosures powered by ABB's LV Range of Kabeldon hardware.

Fabricated in our Workshop - SEP LV Racks are fully customisable to your exact requirements

"SEP Assemble, Test & Certify all LV racks installed in Hitachi Energy New Zealand's pad mount mini kiosk distribution transformers supplied to Wellington Electricity Lines" - John Morgan - Hitachi Energy