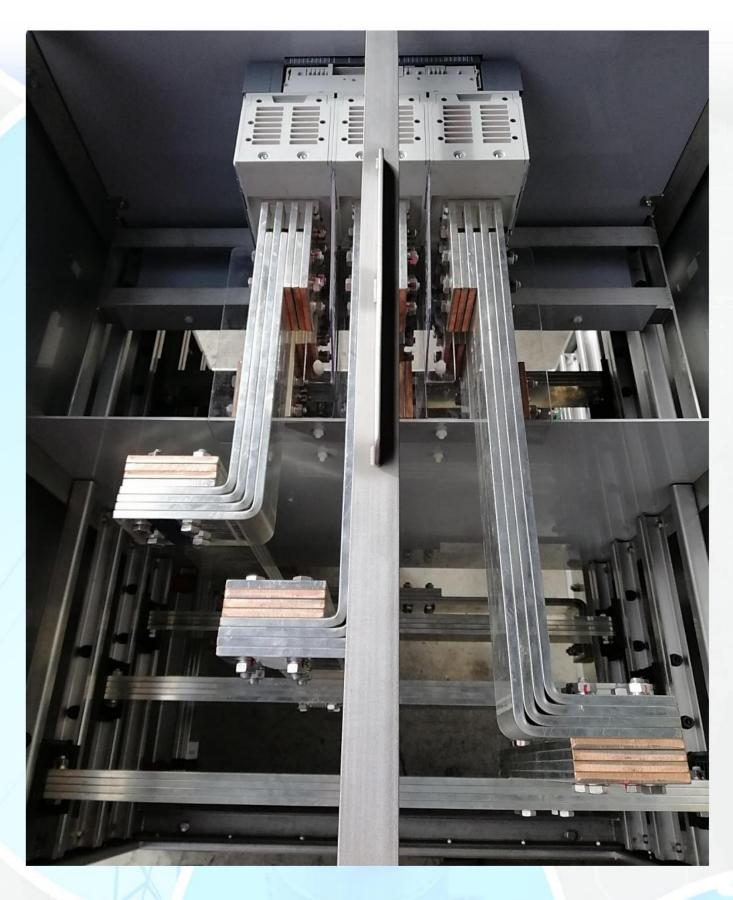

# LV Racks or Purpose-built LV Internal Fit out

#### **Features Include**

- Tinned copper Busbar
- Touch proof covered busbars improve operational safety.
- Transformer isolator or direct busbar connection
- XLPE Flexible fine stranded conductor cables for easy transformer connection
- Modular design enables easy customisation of mounting, assembly and expansion.
- Accommodates both 1 phase and 3 phase fused disconnectors.
- Optional integrated street lighting and local control is available.
- Frame and mounting are made from 304 Stainless steel for longevity.
- Mounted on Type X insulation board.
- MDI's & CTs rated to suit transformer size.
- LV Racks Available in 3way to 9.5way (0.5 to accommodate 160a Disconnect)

LV Panels/Kiosks and Modular cabinets available as a turnkey solution up to 2500A.