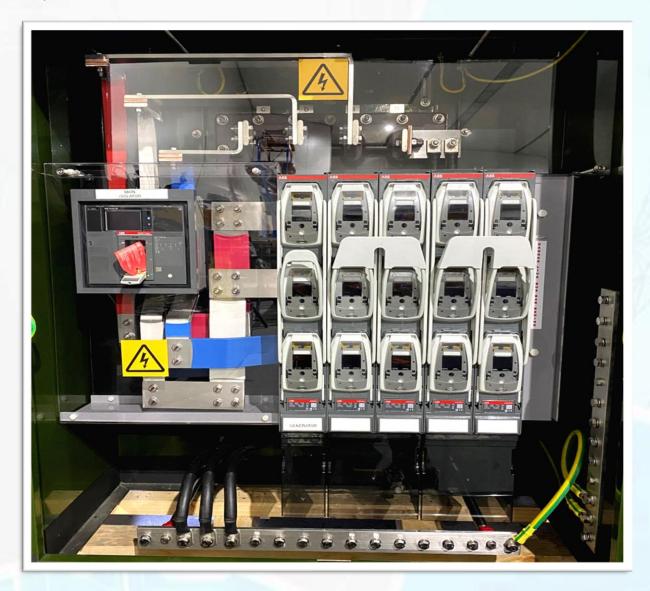

# LV Racks or Purpose-built LV Internal Fit out

#### **Design Applications**

- LV Side of 15 KVA to 1500 KVA Transformers
- LV Panels/Kiosks
- LV Modular Cabinets

#### **Features Include**

- Tinned copper Busbar
- Touch proof covered busbars improve operational safety.
- Transformer isolator or direct busbar connection
- XLPE Flexible fine stranded conductor cables for easy transformer connection
- Modular design enables easy customisation of mounting, assembly and expansion.
- Accommodates both 1 phase and 3 phase fused disconnectors.
- Optional integrated street lighting and local control is available.
- Frame and mounting are made from 304 Stainless steel for longevity.
- Mounted on Type X insulation board.
- MDI's & CTs rated to suit transformer size.
- LV Racks Available in 3way to 9.5way (0.5 to accommodate 160a Disconnect)

LV Panels/Kiosks and Modular cabinets available as a turnkey solution up to 2500A.