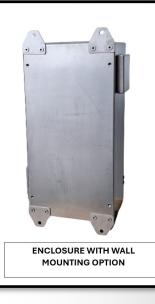

Our kits enable the end user to connect the enclosure onto widths ranging from 245mmW-350mmW

We can also supply Wall mounting brackets or can fabricate an alternative option to suit your specifications.