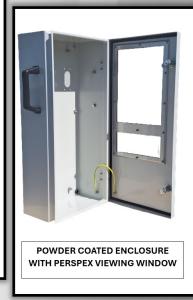

Enclosures are hand polished to a grain finish to minimise glare and prevent reflection.

If required enclosures can be powder coated in any colour from the Dulux Duralloy range.

To ensure that enclosures fit securely on the pole S.E.P supply heavy duty mounting kits.