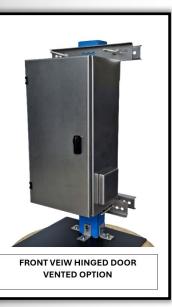

Our Pole-Mounted Enclosures are designed to protect electrical equipment from harsh outdoor environments.

Non-Vented enclosures Comply with IP65 while the Vented option Complies with IP55.

Manufactured from 1.5mm Stainless Steel 304 grade or 316 on request, these enclosures are extremely corrosion resistant and feature an Ethylene Propylene Sealing Gasket to prevent water from entering the enclosure.

Pole mounted enclosures can be manufactured so the door is either Hinged with a 3-point cam lock system or by a fixed lid options which is locked by Security screws.

All enclosures have M6 Earthing studs welded to the body and front cover.