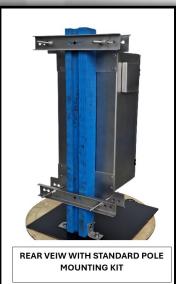

Pole mounted enclosures can be manufactured so the door is either Hinged with a 3-point cam lock system or by a fixed lid options which is locked by Security screws.

All enclosures have M6 Earthing studs welded to the body and front cover.

Our kits enable the end user to connect the enclosure onto widths ranging from 245mmW-350mmW

We can also supply Wall mounting brackets or can fabricate an alternative option to suit your specifications.